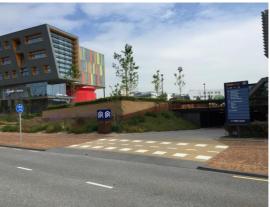

## By car via A4/A5 motor way from Amsterdam/Schiphol

- Take exit 3 Hoofddorp/Aalsmeer/N201
- · Keep left at the fork, follow the signs Hoofddorp Centrum
- Keep right at the fork to continue toward Taurusavenue, follow the signs for Hoofddorp-Centrum
- Continue onto Taurusavenue. The Bluewater office is located on your right.
- Continue pass the Bluewater office, take the second entrance to the right to enter the parking garage. Bluewater parking is located across FedEx.

## By car via the A4 motor way from Den Haag/Rotterdam

- Take exit 3 Hoofddorp/Aalsmeer/N201
- Keep left at the fork to continue toward Taurusavenue, follow the signs Hoofddorp Centrum/ N201
- Keep left at the fork, follow the signs for Hoofddorp Centrum / Beukenhorst Zuid
- Continue onto Taurusavenue. The Bluewater office is located on your right.
- Continue pass the Bluewater office, take the second entrance to the right to enter the parking garage. Bluewater parking is located across FedEx.